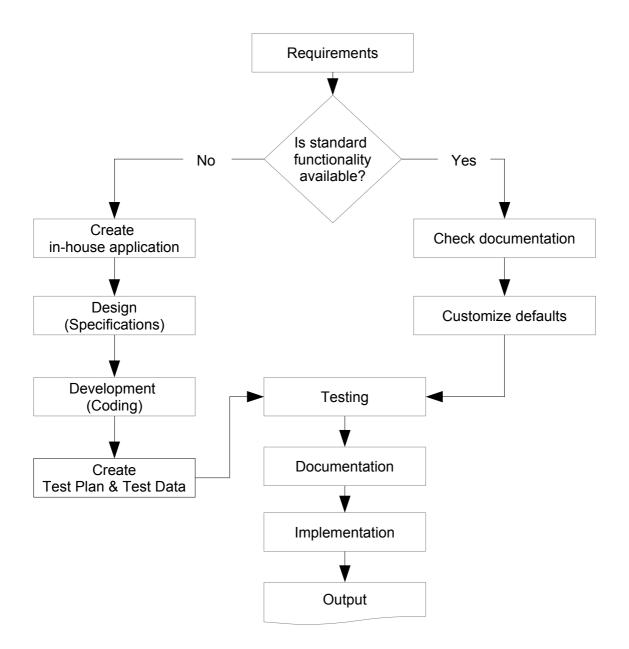

## 🗈 marine vsers

This is a simplified flowchart presentation of a CAD/CAM software customization. It can be used to determine the steps needed for developing and implementing an in-house application.

The purpose of the Test Plan & Test Data creation is to validate that if the in-house application is updated, the output remains the same. This can be achieved by running the updated application in the test environment against the test data with known outcome.

Note that using and customizing the standard functionality without additional software development is often the most cost-effective solution.